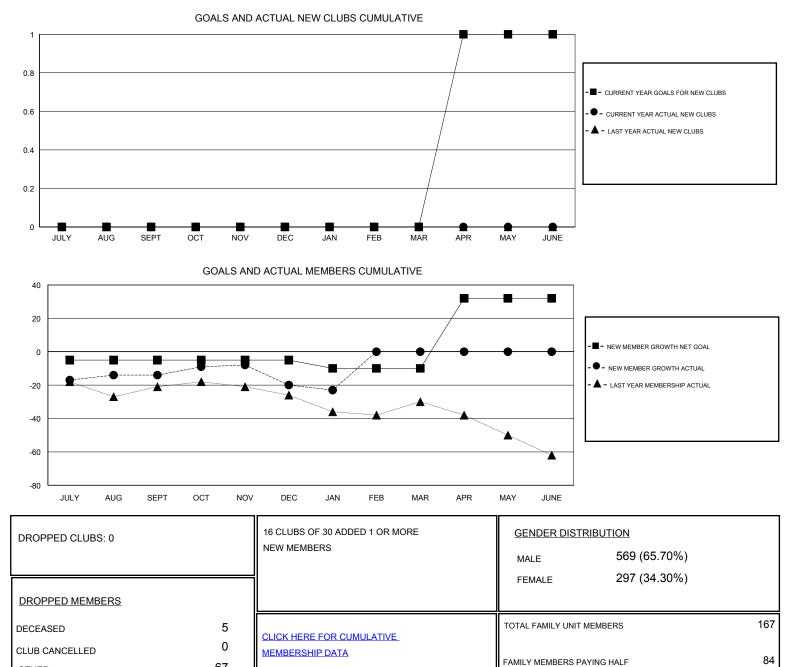

## Kenneth Schwols GMT.

| GMT: Kennet                                                 | T: Kenneth Schwols |                  | LOCATION COLORADO |                                                             |                                                                |                                                              | GMT CA                                             |
|-------------------------------------------------------------|--------------------|------------------|-------------------|-------------------------------------------------------------|----------------------------------------------------------------|--------------------------------------------------------------|----------------------------------------------------|
| Clubs                                                       |                    |                  |                   | Members                                                     |                                                                |                                                              |                                                    |
| RESULTS FOR 2016-2017                                       |                    |                  |                   | RESULTS FOR 2016-2017                                       |                                                                |                                                              |                                                    |
| QUARTER                                                     | NEW CLUB GOAL      | NEW CLUBS        | DROPPED CLUBS     | QUARTER                                                     | NEW MEMBER GROWTH<br>NET GOAL (not reinstated<br>or transfers) | NEW MEMBER<br>GROWTH ACTUAL (not<br>reinstated or transfers) | DROPPED<br>MEMBERS ACTUAL<br>(including transfers) |
| JULY/AUG/SEPT<br>OCT/NOV/DEC<br>JAN/FEB/MAR<br>APR/MAY/JUNE | 0<br>0<br>0<br>1   | 0<br>0<br>0<br>0 | 0<br>0<br>0<br>0  | JULY/AUG/SEPT<br>OCT/NOV/DEC<br>JAN/FEB/MAR<br>APR/MAY/JUNE | -5<br>0<br>-5<br>42                                            | 21<br>17<br>11<br>0                                          | 35<br>23<br>14<br>0                                |